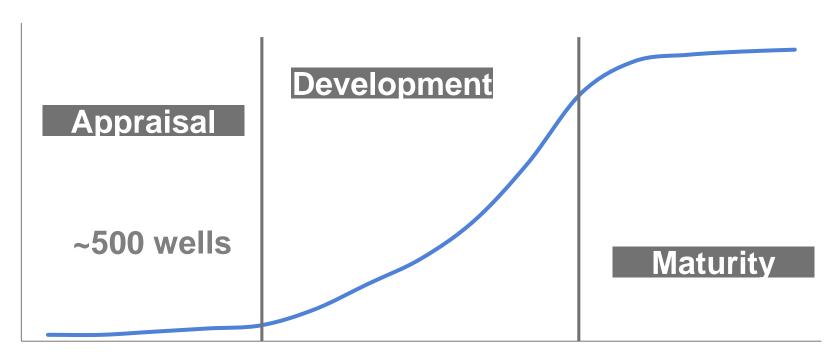

## International Frac Capacity to grow 63% by 2019

### International Frac Capacity (Million Horsepower)

Sources: IHS analysis; industry sources; company reports

4